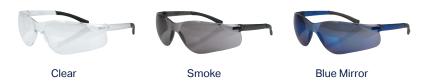

#### **LENS COLOUR AVAILABLE**

## **SPECIFICATIONS**

| CODE            | LENS        | COATINGS                | BOX QTY | CARTON QTY |
|-----------------|-------------|-------------------------|---------|------------|
| FRKODASPCCR0000 | Clear       | Anti-fog / Anti-scratch | 12      | 240        |
| FRKODASPCSM0000 | Smoke       | Anti-fog / Anti-scratch | 12      | 240        |
| FRKODASPCBL0000 | Blue Mirror | Anti-scratch            | 12      | 240        |