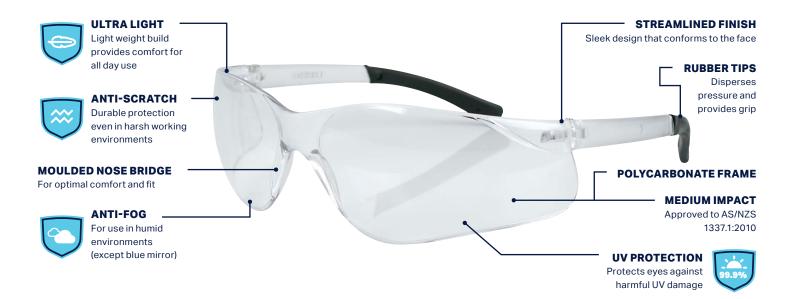

# **SAFETY GLASSES**

Tough polycarbonate construction and build

**APPLICATIONS** 

General Application • Construction • Agriculture • Mining